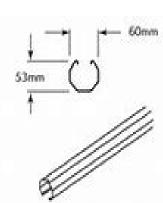

LYSAGHT<sup>®</sup> FENCE RAIL

**NEETASCREEN® INFILL** 

**5MARTASCREEN® INFILL** 

#### LYSAGHT<sup>®</sup> FENCE RAIL

LYSAGHT<sup>®</sup> FENCE POST

LYSAGHT<sup>®</sup> FENCE POST

| Channel posts | Rails     | Sheets    |
|---------------|-----------|-----------|
| 2100 \$14     | 2350 \$15 | 1190 \$19 |
| 2400 \$15     | 2365 \$15 | 1490 \$21 |
| 2700 \$ 18    | 3100 \$18 | 1790 \$23 |
| 3000 \$18     |           | 2090 \$26 |
|               |           | 2390 \$36 |
|               |           |           |