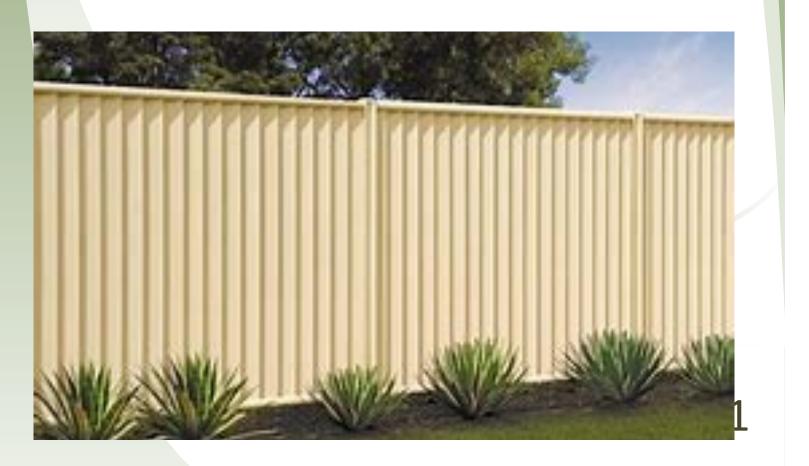

# **SMARTASCREEN**

**BLUESCOPE LYSAGHT AN OUR TOWN FENCING ARE** MANUFACTURED USING GENUINE BLUESCOPE COLOR-BOND MATERIAL AND ARE AVAILABLE IN BOTH SAW-**TOOTH PROFILE (SMARTASCREEN) AND TRIMDECK PROFILE (NEETASCREEN). BLUESCOPE LYSAGHT HAS A** HEXAGONAL RAIL AND OUR TOWN HAS A SQUARE RAIL 2365 LONG.