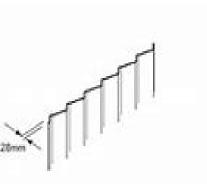

# **SMARTASCREEN**

**BLUESCOPE LYSAGHT AN OUR TOWN FENCING ARE** MANUFACTURED USING GENUINE BLUESCOPE COLOR-BOND MATERIAL AND ARE AVAILABLE IN BOTH SAW-**TOOTH PROFILE (SMARTASCREEN) AND TRIMDECK PROFILE (NEETASCREEN). BLUESCOPE LYSAGHT HAS A** HEXAGONAL RAIL AND OUR TOWN HAS A SQUARE RAIL 2365 LONG.

LYSAGHT<sup>®</sup> FENCE RAIL

**NEETASCREEN® INFILL** 

**5MARTASCREEN® INFILL** 