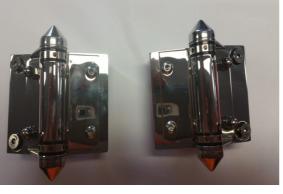

| GATES    | PRICE   |
|----------|---------|
| 834 GATE | \$60.00 |
| 890 GATE | \$66.00 |

SPIGOT FLANGED AND CORE from \$54.00

GLASS-TO-GLASS LATCH \$88.00

**GLASS-TO-GLASS HINGES \$110.00** 

10% DISCOUNT APPLIES FOR TRADE CUSTOMERS ON

## **SEMI FRAMELESS GLASS** POSTS FROM \$33

WALL-TO-GLASS LATCH \$88.00

POST-TO-GLASS HINGES \$70.00